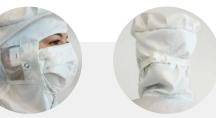

#### Hood - flat top

/ concealed zip front fastening / 2 studs to attach face mask / 2 side openings for cleanroom goggles / strap with buckle at the back for adjustment / marker fabric / ear pieces in mesh fabric

### Hood - flat top

/ small eye-opening / 2 side openings for cleanroom goggles / strap with buckle at the back for adjustment / marker fabric

colours:

fabric, Alsistrong: 98% Polyester 2% Carbon 118 g/m2