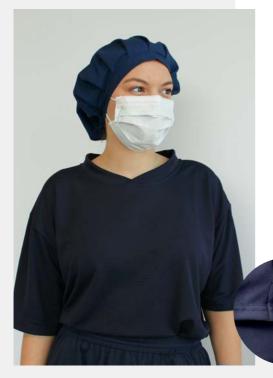

## Tunic

fabric,

/ V-neck / short inserted sleeves / 2 side vents / seamed at the waist

#### colours:

Movix Antistatic: 96% Polyester 4% Carbon 152 g/m2 navy (ref. 1035421)