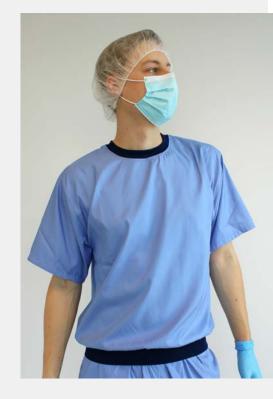

# Tunic - knitted waistband

/ knitted crew neck / short inserted sleeves / knitted fabric at the waist / marker fabric

fabric, Alsisandwash: 98% Polyester 2% Carbon 93 g/m2

## Tunic - seamed waistband

/ knitted crew neck / short inserted sleeves / seamed at the waist / marker fabric