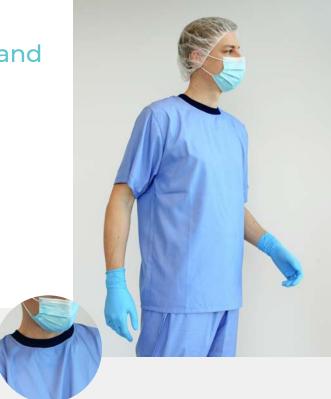

# Tunic - knitted waistband

/ knitted crew neck / short inserted sleeves / knitted fabric at the waist / marker fabric

fabric, Alsisandwash: 98% Polyester 2% Carbon 93 g/m2

## Tunic - seamed waistband

/ knitted crew neck / short inserted sleeves / seamed at the waist / marker fabric