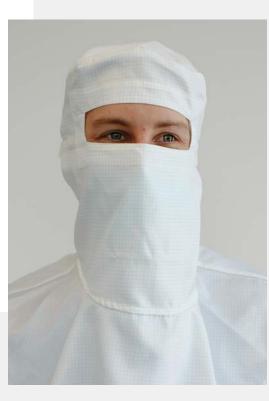

## Hood - balloon shaped top

/ concealed zip front fastening / 2 studs to attach face mask / 2 side openings for cleanroom goggles / strap with buckle at the back for adjustment / marker fabric / ear pieces in mesh fabric

colours:

fabric, Alsistrong:

98% Polyester 2% Carbon 118 g/m2