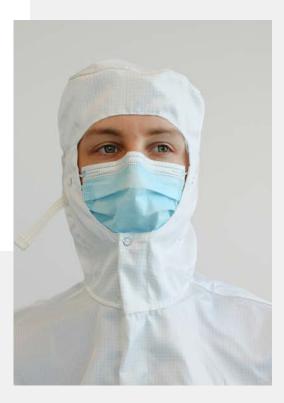

#### Hood - flat top

/ concealed zip front fastening / 2 studs to attach face mask / 2 side openings for cleanroom goggles / strap with buckle at the back for adjustment / marker fabric / ear pieces in mesh fabric

#### fabric,

Alsistrong: 98% Polyester 2% Carbon 118 g/m2

white (ref. 1036308) light blue (ref. 1036309)