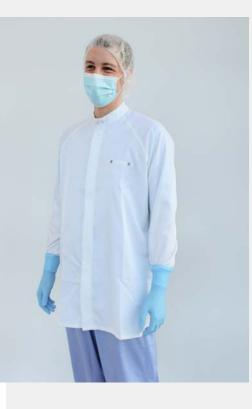

#### Coat

/ stand collar with 2 studs / concealed stud front fastening / raglan sleeves with antistatic cuffs / studs for name tag on left chest / marker fabric / no pockets

#### fabric, colours:

Alsistrong: 98% Polyester 2% Carbon 118 g/m2

white (ref. 1036297) light blue (ref. 1036300)

/ marker fabric / no pockets

fabric, Alsistrong: 98% Polyester 2% Carbon 118 g/m2