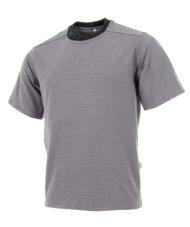

## **T-Shirt** short sleeve

ref. A9316148 / Unisex / XS-XXL

black knitted crew neck / marker fabric in the back / without pockets / ESD Logo

#### fabric:

48% Polyester 48% Cotton 4% Carbon 220g/m<sup>2</sup> +/-5%

total length: M = 67 cm

upon request other

## colours: grey royal blue obtainable black