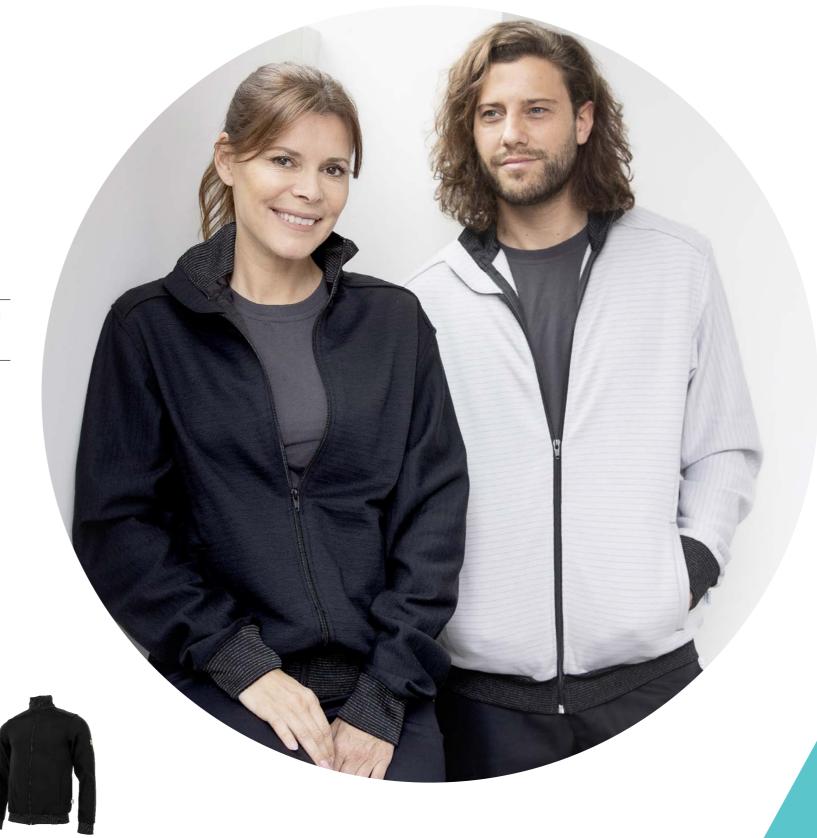

## **Sweat jacket**

ref. K4311005 / Unisex / XS-XXL

black knitted stand collar / black knitted ESD cuffs at sleeves and waist/ zip front fastening / 2 lower pockets / marker fabric in the back / ESD Logo

#### fabric:

65% Cotton 34% Polyester 1% Carbon 300g/m<sup>2</sup> +/-5%

total length: M = 71,5 cm

colours:

black

other