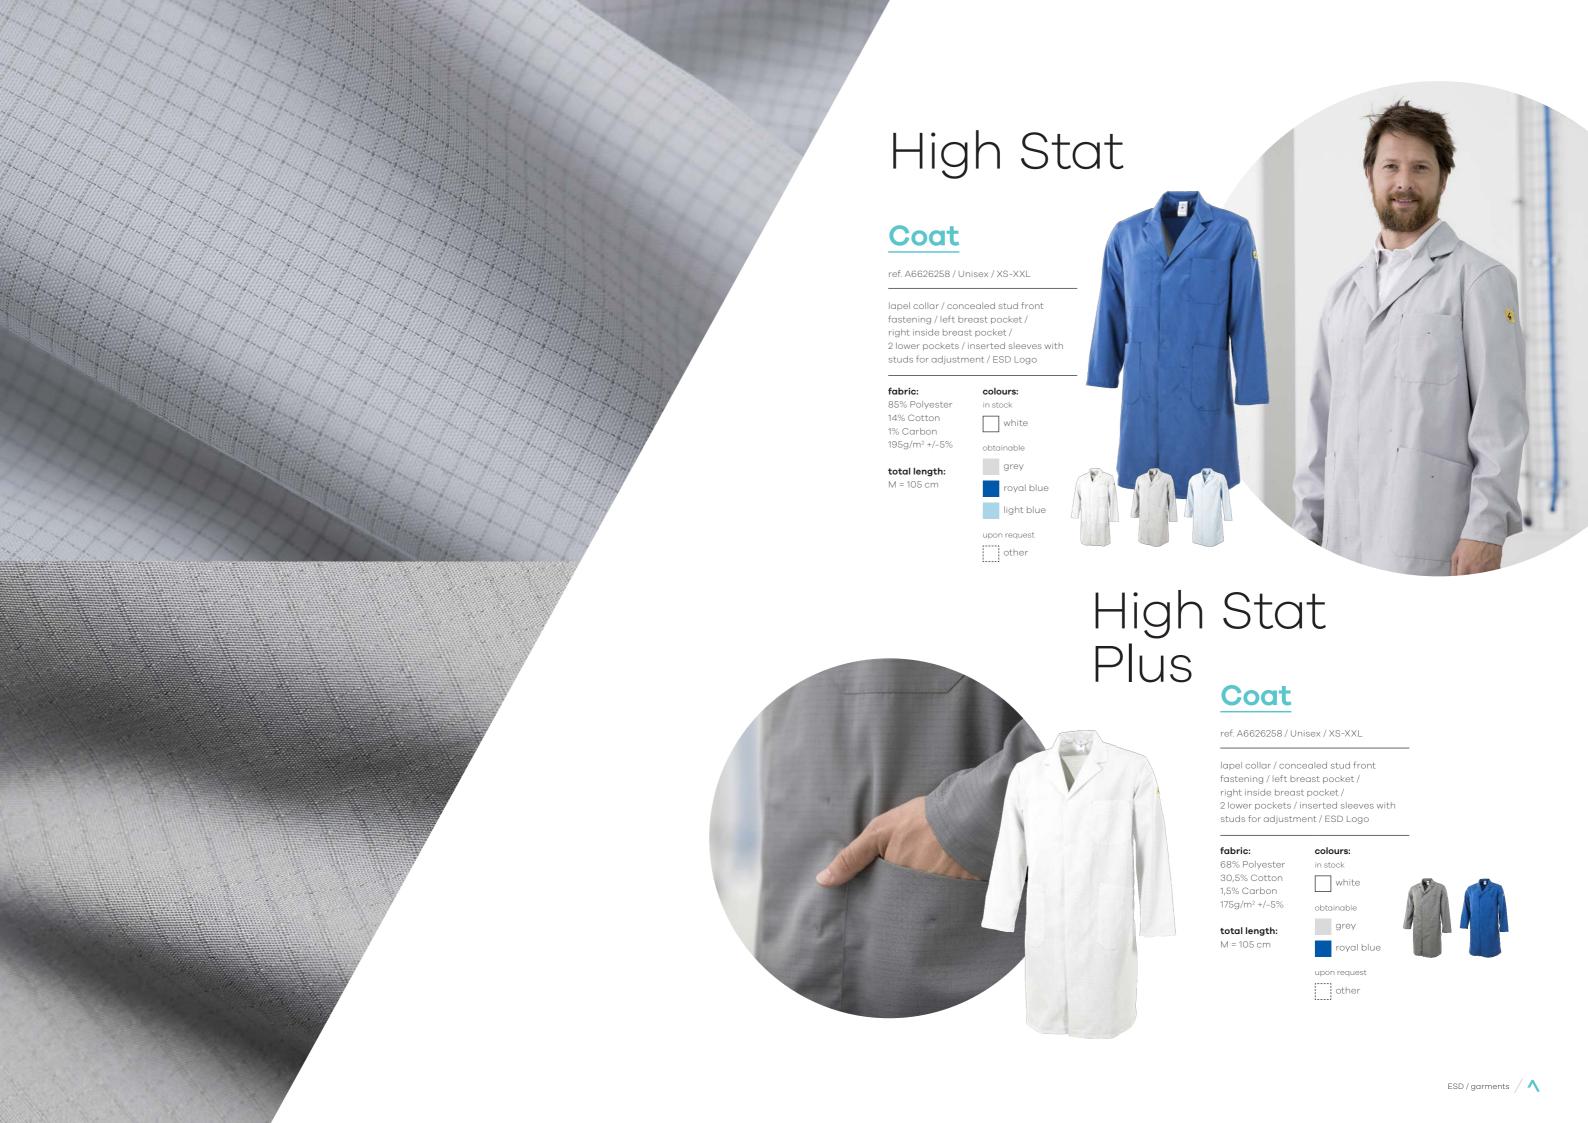

High Stat

## **Jacket**

ref. A3031002 / Unisex / XS-XXL

stand collar / concealed zip front fastening with studs for additional wearer comfort / left inside breast pocket with contrast zipper / right breast pocket with stud fastening flap / 2 lower zip pockets with vertical access / adjustable 2 stud cuff and side waist / colour accent on sleeves / ESD Logo

#### fabric:

85% Polyester 14% Cotton 1% Carbon 195g/m<sup>2</sup> +/-5%

#### total length:

M = 74,5 cm

#### colours:

grey/royal blue

upon request other





### **Trousers**

ref. A2001002 / Unisex / 40-60

waistband with 5 beltloops / concealed button fastening / left thigh pocket with flap / double ruler pocket / 2 back pockets / with contrast colour panels / ESD Logo

#### fabric:

85% Polyester 14% Cotton 1% Carbon 195g/