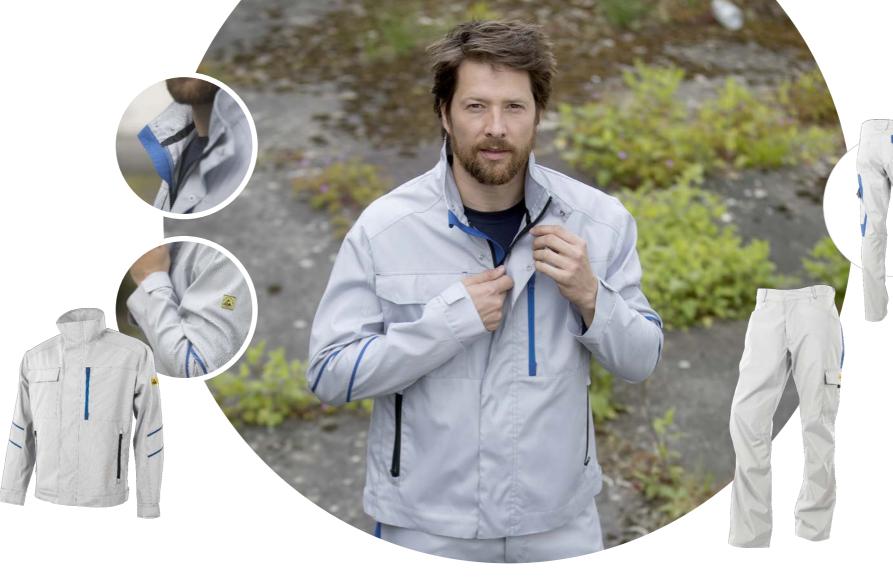

## **Jacket**

ref. A3031002 / Unisex / XS-XXL

stand collar / concealed zip front fastening with studs for additional wearer comfort / left inside breast pocket with contrast zipper / right breast pocket with stud fastening flap / 2 lower zip pockets with vertical access / adjustable 2 stud cuff and side waist / colour accent on sleeves / ESD Logo

#### fabric:

85% Polyester 14% Cotton 1% Carbon 195g/m<sup>2</sup> +/-5%

#### total length:

M = 74,5 cm

#### colours:

grey/royal blue

upon request other

### **Trousers**

ref. A2001002 / Unisex / 40-60

waistband with 5 beltloops / concealed button fastening / left thigh pocket with flap / double ruler pocket / 2 back pockets / with contrast colour panels / ESD Logo

#### colours:

obtainable grey/royal blue

upon request other