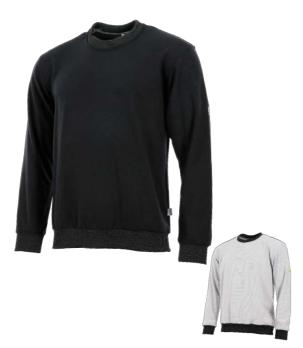

## **Sweater**

ref. K4310005 / Unisex / XS-XXL

black knitted crew neck / black knitted ESD cuffs at sleeves and waist / marker fabric in the back / ESD Logo

#### fabric:

65% Cotton 34% Polyester 1% Carbon 300g/m<sup>2</sup> +/-5%

obtainable grey

colours:

total length: M = 71,5 cm

upon request other