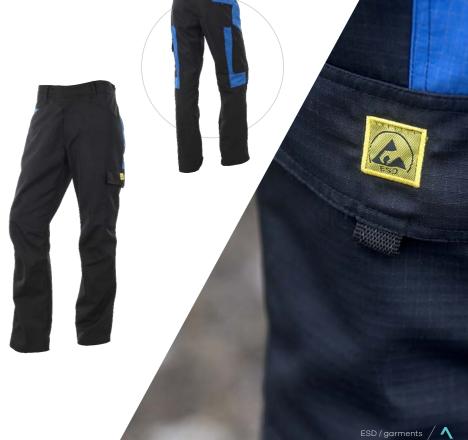

### **Trousers**

ref. A2001003 / Unisex / 40-60

waistband with 5 beltloops / concealed button fastening / left thigh pocket with flap / double ruler pocket / 2 back pockets / with contrast colour panels / ESD Logo

#### fabric:

68% Polyester 30,5% Cotton 1,5% Carbon 1175g/m<sup>2</sup> +/-5%

#### colours:

black/royal blue

upon request

other