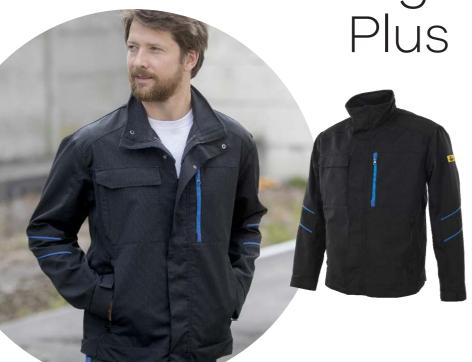

## **Jacket**

ref. A3031002 / Unisex / XS-XXL

stand collar / concealed zip front fastening with studs for additional wearer comfort / left inside breast pocket with contrast zipper / right breast pocket with stud fastening flap / 2 lower zip pockets with vertical access / adjustable 2 stud cuff and side waist / colour accent on sleeves / ESD Logo

#### fabric:

85% Polyester 14% Cotton 1% Carbon 195g/m<sup>2</sup> +/-5%

#### total length:

M = 74,5 cm

#### colours:

grey/royal blue

upon request other