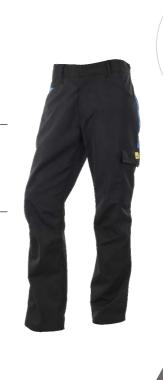

### **Trousers**

ref. A2001002 / Unisex / 40-60

waistband with 5 beltloops / concealed button fastening / left thigh pocket with flap / double ruler pocket / 2 back pockets / with contrast colour panels / ESD Logo

#### fabric:

85% Polyester 14% Cotton 1% Carbon 195g/m<sup>2</sup> +/-5%

#### colours:

obtainable grey/royal blue

upon request other