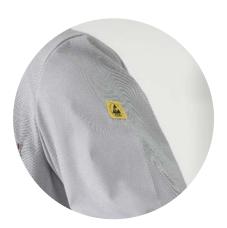

## **Jacket**

ref. A3031002 / Unisex / XS-XXL

stand collar / concealed zip front fastening with studs for additional wearer comfort / left inside breast pocket with contrast zipper / right breast pocket with stud fastening flap / 2 lower zip pockets with vertical access / adjustable 2 stud cuff and side waist / colour accent on sleeves / ESD Logo

#### fabric:

85% Polyester 14% Cotton 1% Carbon 195g/m<sup>2</sup> +/-5%

#### total length:

M = 74,5 cm

#### colours:

grey/royal blue

upon request other