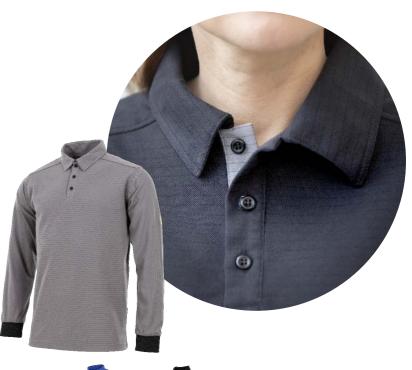

obtainable

black

upon request other

Polo long sleeve

ref. A9316175 / Unisex / XS-XXL

self-fabric collar / open three-button placket / long sleeves with black knitted ESD cuffs / marker fabric in the back / without pockets / ESD Logo

#### fabric:

48% Polyester 48% Cotton 4% Carbon 220g/m<sup>2</sup> +/-5%

total length:

M = 75 cm

grey royal blue

black

other

colours: in stock