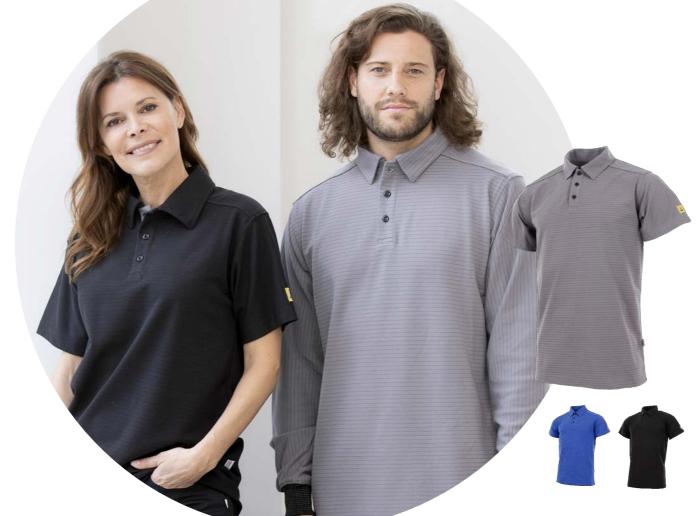

## Polo short sleeve

ref. A9316170 / Unisex / XS-XXL

self-fabric collar / open three-button placket / marker fabric in the back / without pockets / ESD Logo

#### fabric:

48% Polyester 48% Cotton 4% Carbon 220g/m<sup>2</sup> +/-5%

M = 75 cm

grey

colours:

in stock

royal blue

total length:

obtainable

black

upon request other

Polo long sleeve

ref. A9316175 / Unisex / XS-XXL

self-fabric collar / open three-button placket / long sleeves with black knitted ESD cuffs / marker fabric in the back / without pockets / ESD Logo

#### fabric:

48% Polyester 48% Cotton 4% Carbon 220g/m<sup>2</sup> +/-5%

total length:

M = 75 cm

grey royal blue

black

other

colours: in stock