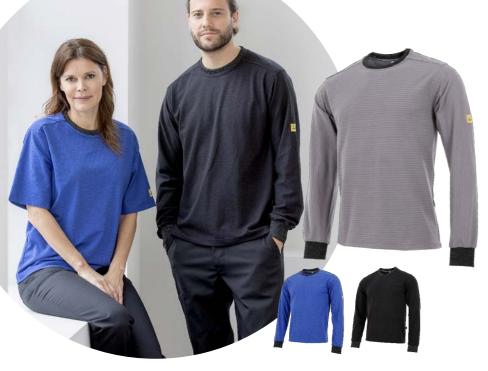

## **T-Shirt** short sleeve

ref. A9316148 / Unisex / XS-XXL

black knitted crew neck / marker fabric in the back / without pockets / ESD Logo

#### fabric:

48% Polyester 48% Cotton 4% Carbon 220g/m<sup>2</sup> +/-5%

total length: M = 67 cm

upon request other

## **T-Shirt** long sleeve

ref. A9316146 / Unisex / XS-XXL

black knitted crew neck / long sleeves with black knitted ESD cuffs / marker fabric in the back / without pockets / ESD Logo

colours:

grey

royal blue

#### fabric:

48% Polyester 48% Cotton 4% Carbon 220g/m<sup>2</sup> +/-5%

total length: M = 67 cm

obtainable

black

upon request other

↑ / ESD/garments