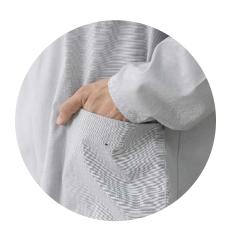

### **Trousers**

ref. A2001002 / Unisex / 40-60

waistband with 5 beltloops / concealed button fastening / left thigh pocket with flap / double ruler pocket / 2 back pockets / with contrast colour panels / ESD Logo

#### fabric:

85% Polyester 14% Cotton 1% Carbon 195g/m<sup>2</sup> +/-5%

#### colours:

obtainable grey/royal blue

upon request other