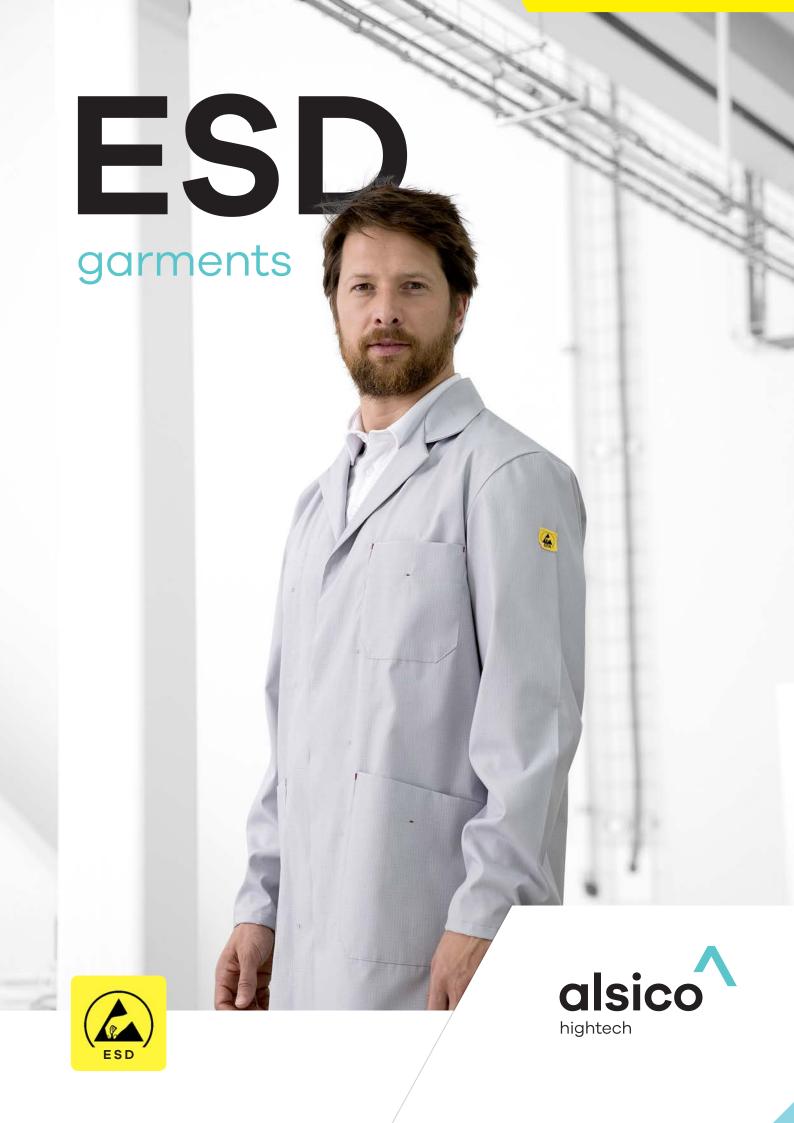

High Stat

## **Jacket**

ref. A3031002 / Unisex / XS-XXL

stand collar / concealed zip front fastening with studs for additional wearer comfort / left inside breast pocket with contrast zipper / right breast pocket with stud fastening flap / 2 lower zip pockets with vertical access / adjustable 2 stud cuff and side waist / colour accent on sleeves / ESD Logo

#### fabric:

85% Polyester 14% Cotton 1% Carbon 195g/m<sup>2</sup> +/-5%

#### total length:

M = 74,5 cm

#### colours:

grey/royal blue

upon request other





### **Trousers**

ref. A2001002 / Unisex / 40-60

waistband with 5 beltloops / concealed button fastening / left thigh pocket with flap / double ruler pocket / 2 back pockets / with contrast colour panels / ESD Logo

#### fabric:

85% Polyester 14% Cotton 1% Carbon 1