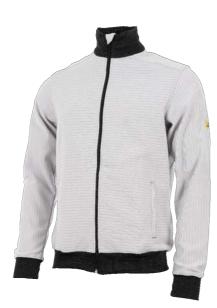

## **Sweat jacket**

ref. K4311005 / Unisex / XS-XXL

black knitted stand collar / black knitted ESD cuffs at sleeves and waist/ zip front fastening / 2 lower pockets / marker fabric in the back / ESD Logo

#### fabric:

65% Cotton 34% Polyester 1% Carbon 300g/m<sup>2</sup> +/-5%

total length: M = 71,5 cm

colours:

black

other